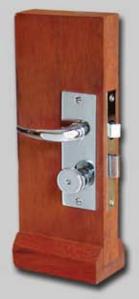

Manufactured in Germany, the 868ZK's mirror polished chrome exterior is the most popular finish. Polished brass, matte chrome and 24K gold plating are also available upon request. Made of brass with stainless steel springs, the 868ZK is completely non-ferrous; it will not rust or corrode. Available from stock keyed alike in sets of 2 for pilot doors - additional cylinders can be keyed alike upon request. The 868ZK comes standard with knob inside keyed

cylinder outside; it is also available with keyed cylinder both sides. The 868ZK is complemented by the 868F for latch only doors and 868WC for privacy doors (thumbturn inside,

emergency access outside).