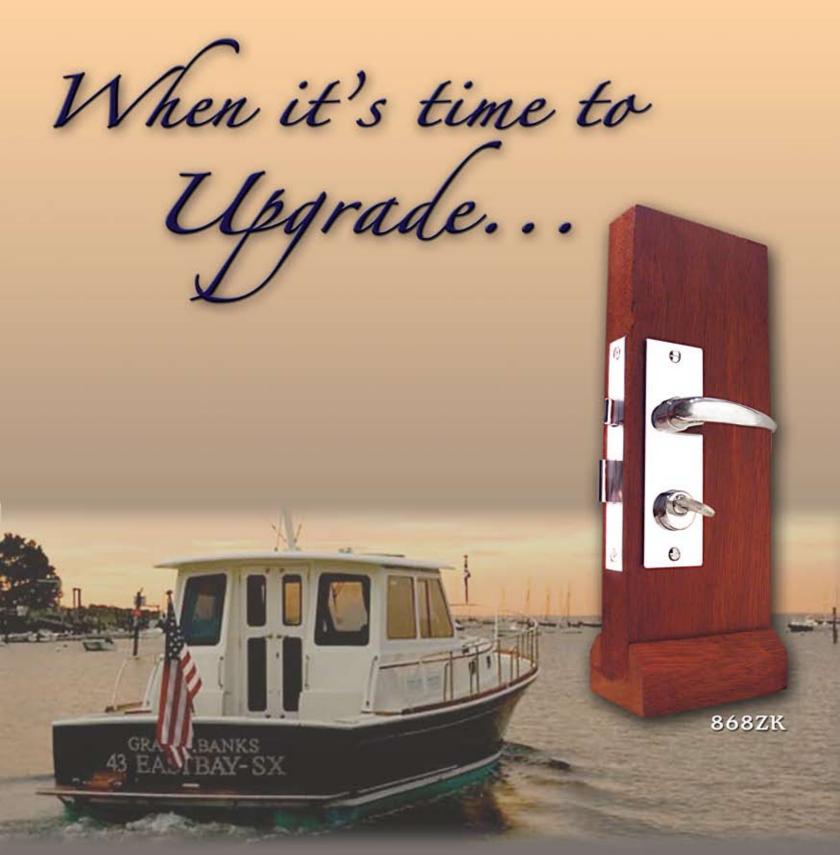

Choose Quality Hardware

bv

Schwepper

The 868ZK Mortise Lock
was designed for
discriminating
motor yacht, sailboat
and trawler owners
who are interested in
upgrading
their investment
with high end components.

Manufactured in Germany, the 868ZK's mirror polished chrome exterior is the most popular finish. Polished brass, matte chrome and 24K gold plating are also available upon request. Made of brass with stainless steel springs, the 868ZK is completely non-ferrous; it will not rust or corrode. Available from stock keyed alike in sets of 2 for pilot doors - additional cylinders can be keyed alike upon request. The 868ZK comes standard with knob inside keyed

cylinder outside; it is also available with keyed cylinder both sides. The 868ZK is complemented by the 868F for latch only doors and 868WC for privacy doors (thumbturn inside,

emergency access outside).