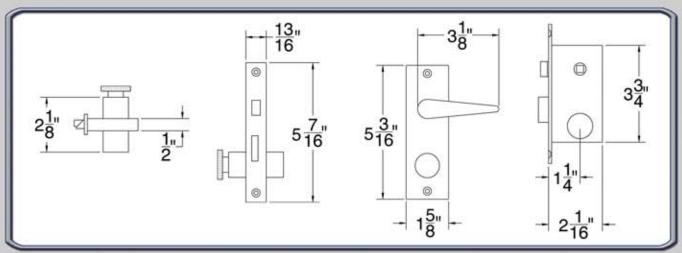

Manufactured in Germany, the 868ZK's mirror polished chrome exterior is the most popular finish. Polished brass, matte chrome and 24K gold plating are also available upon request. Made of brass with stainless steel springs, the 868ZK is completely non-ferrous; it will not rust or corrode. Available from stock keyed alike in sets of 2 for pilot doors - additional cylinders can be keyed alike upon request. The 868ZK comes standard with knob inside keyed

cylinder outside; it is also available with keyed cylinder both sides. The 868ZK is complemented by the 868F for latch only doors and 868WC for privacy doors (thumbturn inside,

emergency access outside).

## Feel the difference... Visit an Authorized Distributor near you.

The 868ZK is an excellent replacement for a popular manufacturer's OEM model. Some additional routing is required...

...The end result speaks for itself.