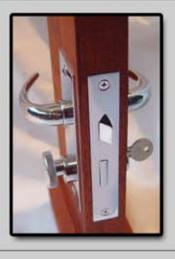

Manufactured in Germany, the 868ZK's mirror polished chrome exterior is the most popular finish. Polished brass, matte chrome and 24K gold plating are also available upon request. Made of brass with stainless steel springs, the 868ZK is completely non-ferrous; it will not rust or corrode. Available from stock keyed alike in sets of 2 for pilot doors - additional cylinders can be keyed alike upon request. The 868ZK comes standard with knob inside keyed

cylinder outside; it is also available with keyed cylinder both sides. The 868ZK is complemented by the 868F for latch only doors and 868WC for privacy doors (thumbturn inside,

emergency access outside).